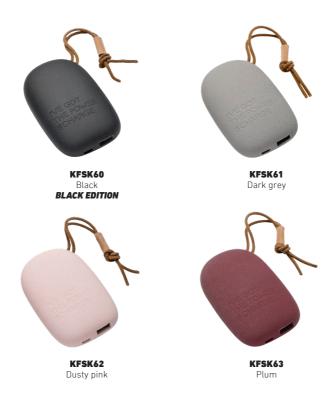

## **POWER BANK WITH HANDY LEATHER STRAP**

- · High performance 6700 mAh lithium battery
- 4 LED lights indicate remaining battery capacity and charging status
- Integrated microchip to prevent overcharge, over-discharge, overload and short circuit
- Suitable for smartphones, tablets, PSP, MID, MP3 and similar devices
- · Charging time: 4-5 hours
- Conversion efficiency: 70%
- Input voltage: 5V / 1A and output voltage: 5V / 2A
- Anti-slip surface: Fluff paint + plastic
- Dimensions: 100x62x28mm (HxWxD)
- · Product weight: 120g
- · CE, FCC, RoHS, WEE