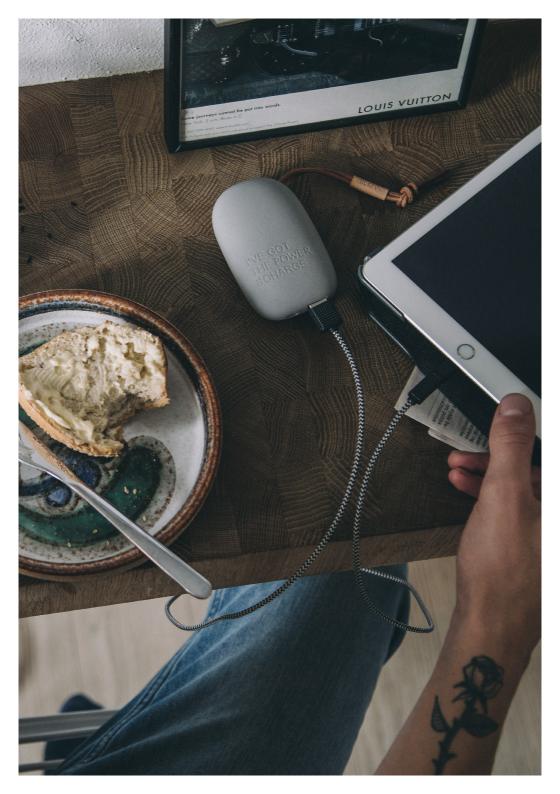

## **toCHARGE**

Who doesn't know the feeling of running low on power during the most crucial times of the day. toCHARGE is your hero when you need a shot of energy. Literally. It will charge your smartphone up to three times depending on the model. Besides, it's strikingly small and will easily fit into any handbag.

## **POWER BANK WITH HANDY LEATHER STRAP**

- · High performance 6700 mAh lithium battery
- 4 LED lights indicate remaining battery capacity and charging status
- Integrated microchip to prevent overcharge, over-discharge, overload and short circuit
- Suitable for smartphones, tablets, PSP, MID, MP3 and similar devices
- · Charging time: 4-5 hours
- Conversion efficiency: 70%
- Input voltage: 5V / 1A and output voltage: 5V / 2A
- Anti-slip surface: Fluff paint + plastic
- Dimensions: 100x62x28mm (HxWxD)
- · Product weight: 120g
- · CE, FCC, RoHS, WEE