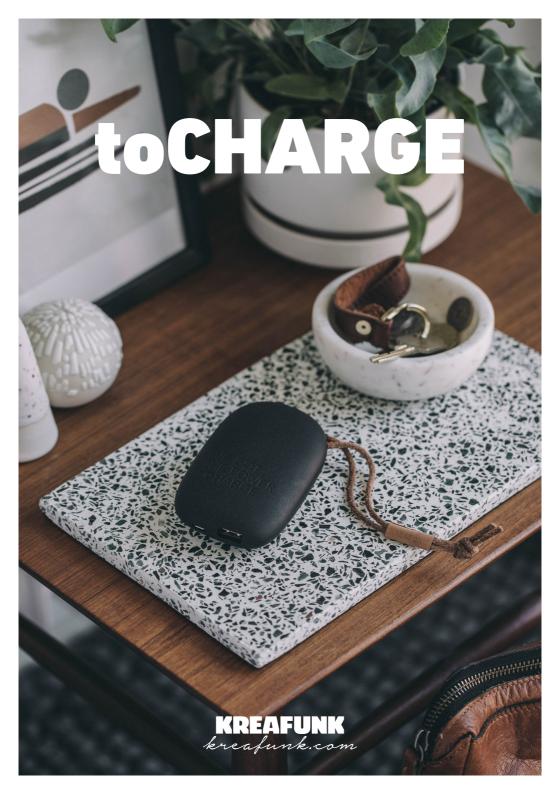

## **toCHARGE**

Who doesn't know the feeling of running low on power during the most crucial times of the day. toCHARGE is your hero when you need a shot of energy. Literally. It will charge your smartphone up to three times depending on the model. Besides, it's strikingly small and will easily fit into any handbag.