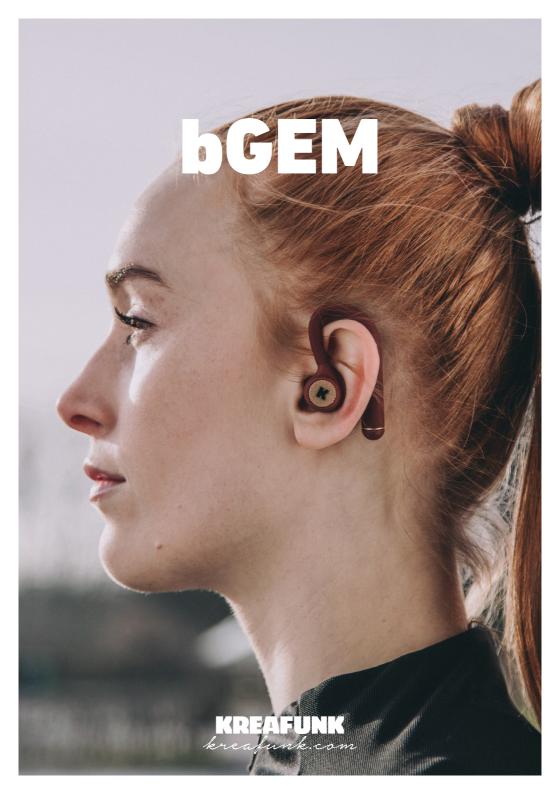

Get the feeling of freedom, comfort and complete satisfaction with these wireless in-ear headphones. bGEM makes your music experience as smooth as possible when you're on the move, out for a run, at the gym etc.

## **WIRELESS IN-EAR HEADPHONES**

- Up to 4 hours playback time (80% vol.)
- Bluetooth 4.2 + HFP + A2DP + AVRCP
- Built-in microphone for hands-free phone calls
- Touch-button for controlling music and phone calls
- Bluetooth range: 10m
- Built-in lithium battery: 90mAh in each earbud
- Standby time: Approximately 60 hours