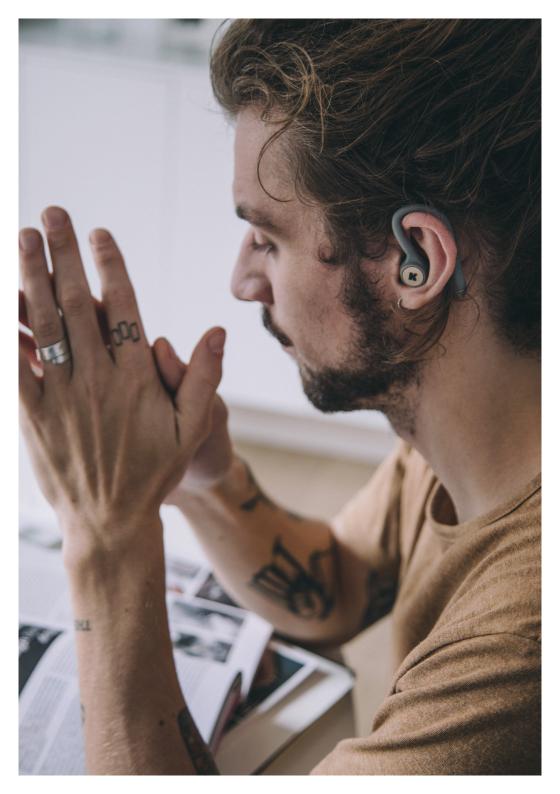

Get the feeling of freedom, comfort and complete satisfaction with these wireless in-ear headphones. bGEM makes your music experience as smooth as possible when you're on the move, out for a run, at the gym etc.

## **WIRELESS IN-EAR HEADPHONES**

- Up to 4 hours playback time (80% vol.)
- Bluetooth 4.2 + HFP + A2DP + AVRCP
- Built-in microphone for hands-free phone calls
- Touch-button for controlling music and phone calls
- Bluetooth range: 10m
- Built-in lithium battery: 90mAh in each earbud
- Standby time: Approximately 60 hours