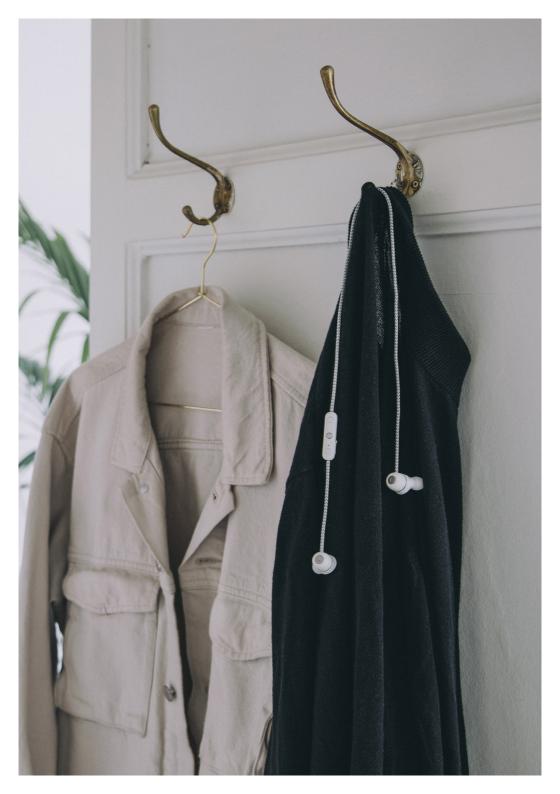

## **aVIBE**

These headphones are designed for a life on the move. Light, chic and easy to operate.

Besides their astonishing looks, they're pretty neat too. Each ear-bud has a little magnet allowing you to hang and 'lock' aVIBE around your neck.