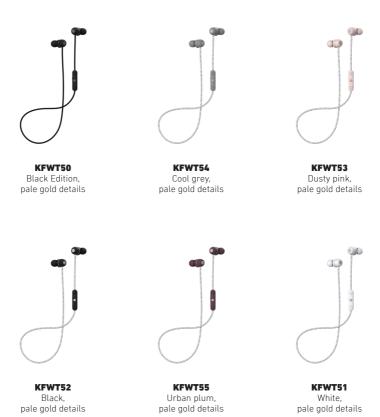

## **aVIBE**

These headphones are designed for a life on the move. Light, chic and easy to operate.

Besides their astonishing looks, they're pretty neat too. Each ear-bud has a little magnet allowing you to hang and 'lock' aVIBE around your neck.



## **WIRELESS IN-EAR HEADPHONES**

- · 20 hours playback time
- Bluetooth 5.0
- Built-in microphone for hands-free phone calls
- On-ear control panel: volume up / down, previous / next track, play / pause, answer / end phone calls
- · Soft PU leather earpads

- Extendable headband and foldable earpads
- Dustproof and water resistant (IP44)
- · Including USB to USB C charging cable
- · CE, FCC, RoHS, WEEE

## **HEAD OFFICE**

Balticagade 19, 1st floor DK-8000 Aarhus C +45 96 99 00 20 info@kreafunk.dk www.kreafunk.com