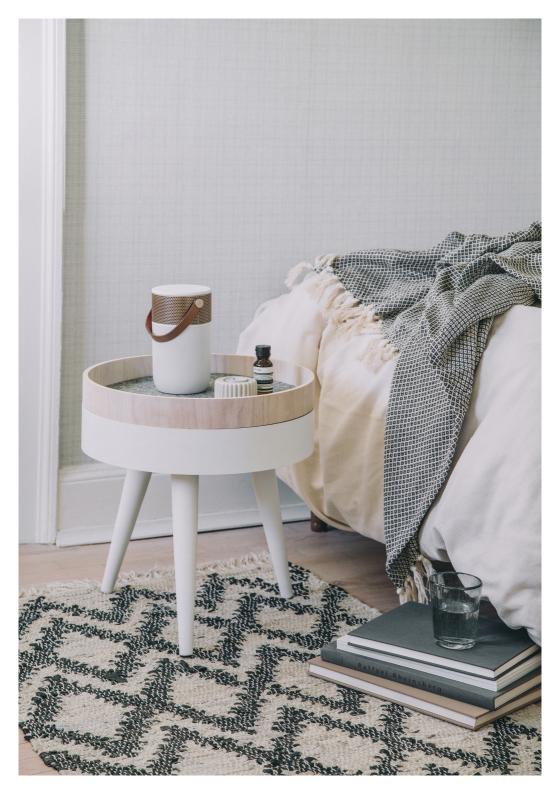

## aGLOW

The brand-new edition of aGLOW is presented in a beautiful circular design and has been advanced with several functions and effortless usage. The smart alarm clock and dimmable LED lights are both controlled by the practical app named 'aGLOW'. With True Wireless Stereo you can now pair two aGLOW speakers and get music in stereo.

## **MULTIFUNCTIONAL BLUETOOTH SPEAKER**

- Up til 10 hours playback time or 20 hours light
- Bluetooth 4.2
- App controlled colourful LED lights and alarm clock function with wake-up light
- Dimming function on LED lights
- Connecting-funktion: TWS (True Wireless Stereo) allows pairing of two aGLOW speakers
- Built-in microphone for hands-free phone calls
- Water resistant level: IP65
- Built-in lithium battery with 4400 mAh
- Output power: 5W x 2
- Wireless charging input: 5V / 1A
- Including USB charging cable
- RoHS, FCC, CE, WEEE