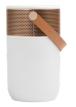

## aGLOW

The brand-new edition of aGLOW is presented in a beautiful circular design and has been advanced with several functions and effortless usage. The smart alarm clock and dimmable LED lights are both controlled by the practical app named 'aGLOW'. With True Wireless Stereo you can now pair two aGLOW speakers and get music in stereo.

## **MULTIFUNCTIONAL BLUETOOTH SPEAKER**

- Up til 10 hours playback time or 20 hours light
- Bluetooth 4.2
- App controlled colourful LED lights and alarm clock function with wake-up light
- Dimming function on LED lights
- Connecting-funktion: TWS (True Wireless Stereo) allows pairing of two aGLOW speakers
- Built-in microphone for hands-free phone calls
- Water resistant level: IP65
- Built-in lithium battery with 4400 mAh
- Output power: 5W x 2
- Wireless charging input: 5V / 1A
- Including USB charging cable
- RoHS, FCC, CE, WEEE